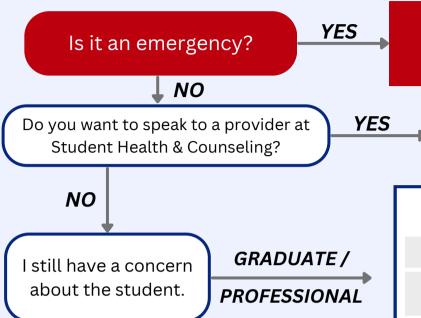

# College College Office/CaseNet, 215-898-6341 col-casenet@groups.sas.upenn.edu Engineering Office of Academic Services, 215-898-6687 Liberal & Professional Studies Academic Advising, 215-898-7325 Nursing Student Services, 215-898-6687 Undergraduate Division, 215-898-7608 undergradinfo@wharton.upenn.edu

### Can't figure out who to call?

For 24/7 immediate assistance, call the Penn Help Line: 215-898-HELP (4357)

Call 511 or the Division of Public Safety: **215-573-3333**Help is available 24/7

Call **215-898-7021** (Counseling Services)
Call **215-746-3535** (Medical Services)

# Contact the following offices:

|                                       | _                                                                                   |
|---------------------------------------|-------------------------------------------------------------------------------------|
| Annenberg                             | Graduate Studies, <b>215-573-6349</b>                                               |
| Arts & Sciences,<br>Graduate Division | Program Office, <b>215-746-8197</b>                                                 |
| Arts & Sciences, LPS                  | Program Office, <b>215-898-7326</b>                                                 |
| Design                                | Associate Director for Student Support, <b>215-898-1379</b> , kayr@design.upenn.edu |
| Engineering                           | Office of Academic Services, 215-898-7246                                           |
| Education                             | Office of Student Success, 215-898-7246                                             |
| Law                                   | Student Affairs, <b>215-898-7482</b> , stuaffairs@law.upenn.edu                     |
| Medicine, MD                          | Student Affairs, <b>215-898-7190</b>                                                |
| Medicine, BGS                         | Administrative Director,<br>215-898-2793,<br>jajackson@pennmedicine.upenn.edu       |
| Medicine, Masters                     | Director, <b>215-898-2793</b> , jajackson@pennmedicine.upenn.edu                    |
| Nursing                               | Student Services, 215-898-6687, nursenet@nursing.upenn.edu                          |
| School of Social Policy<br>& Practice | Student Affairs, <b>215-898-5503</b> ;<br>Dean of Students, <b>215-746-5895</b>     |
| Veterinary Medicine                   | Office for Students, 215-898-3525                                                   |
| Wharton, MBA                          | Program Office, 215-898-7406, mbaprogram@wharton.upenn.edu                          |
| Wharton, Doctoral                     | Director, <b>216-898-2691</b>                                                       |
|                                       |                                                                                     |